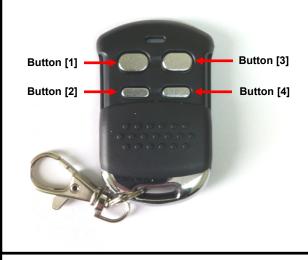

# TruMagic<sup>™</sup> Technology Functions:

### Button [1] - 7 Preset Colors

- Press to turn lights on.
- Press repeatedly cycles through 7 different pre-programmed colors.
- Press during desired programming for Timer Mode (see below)

### Button [2] - Color Morphing Modes

- Press to turn lights on.
- Pressing repeatedly cycles through 3 "Color Morphing" mode speeds (changes color automatically)
- Press button [4] to stop on custom color.
- Press button [2] again to resume color morphing mode.

#### **Button [3] - Strobe/Breathing Functions**

(After button [1] or [2] is pressed first to turn lights on presets) Press button 3 repeatedly to cycle through:

Button [1] Preset colors + Button [3]:

- 3 Strobe effects patterns
- 3 Breathing effect speeds

Button [2] Morph colors + Button [3]:

- 3 Strobe patterns
- 3 Alternating color speeds (alternates between 2 nearest colors)

### Button [4] - Off /Memory

During "Color Morphing" effect:

- Press once to pause on any desired color of your choice
- Press again to store your color and turn off the lights
- Press again to turn lights back on and resume custom color
- Strobe custom color press button 3 after resuming saved color
- During Manual color change, "Strobe" or "Breathing" effects:
- Press once to save function and turn lights off
- Press again to turn on and resume color or effects.