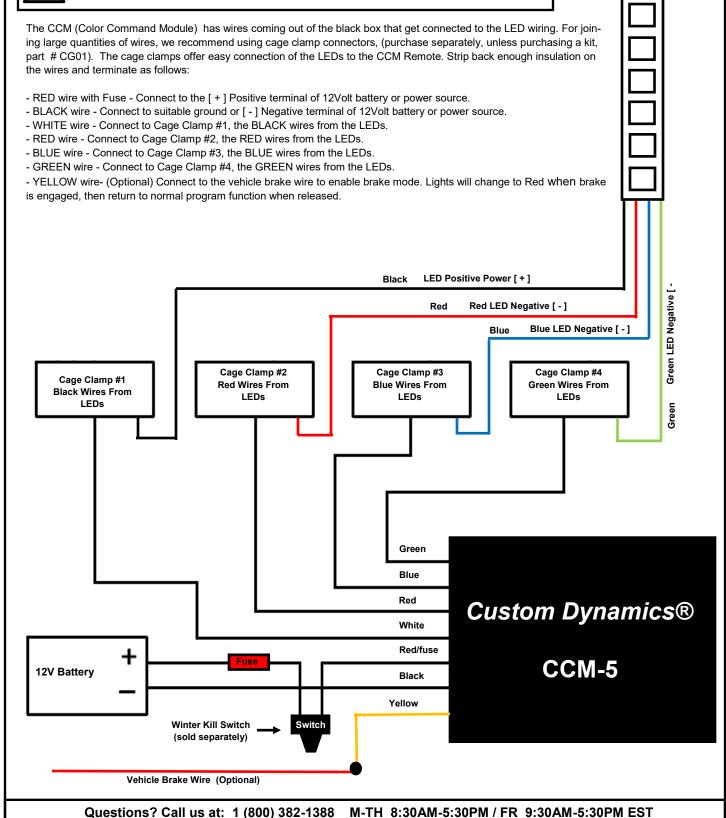

### Wiring The Remote

The CCM-5 Remote should only be used with Custom Dynamics® brand Magical Wizard ™ LED accent lights. Please contact us for details.

Magical Wizard™ 4 Wire LED Pod