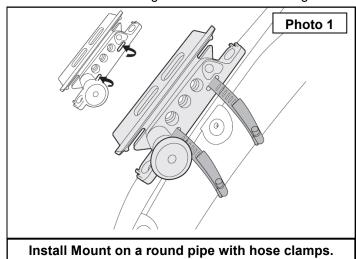

#### **INSTALLATION INSTRUCTONS**

- 1. Install the Fire Extinguisher Mount on a round pipe where desired using the two small hose clamps. See Photo 1.
- 2. Install the Fire Extinguisher to the Mount using the two large hose clamps. See Photo 2.