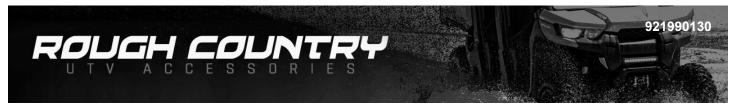

#### **INSTALLATION INSTRUCTONS**

- 1. Install the Fire Extinguisher Mount on a round pipe where desired using the two small hose clamps. See Photo 1.
- 2. Install the Fire Extinguisher to the Mount using the two large hose clamps. See Photo 2.